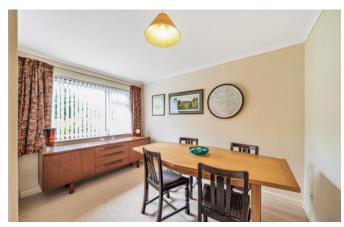

Bedroom I is situated at the rear of the property with views over the rear garden and views over the fields. There is an array of built-in wardrobes with a nest of drawers and vanity shelf above. Bedroom 2 is at the front with views over the rear garden and is currently used as a dining room. Bedroom 3 is at the rear with views over the garden and fields beyond. Shower room with walk-in shower, glass sides, pedestal wash handbasin, low level WC, heated towel rail, tiled floor and part-tiled walls.