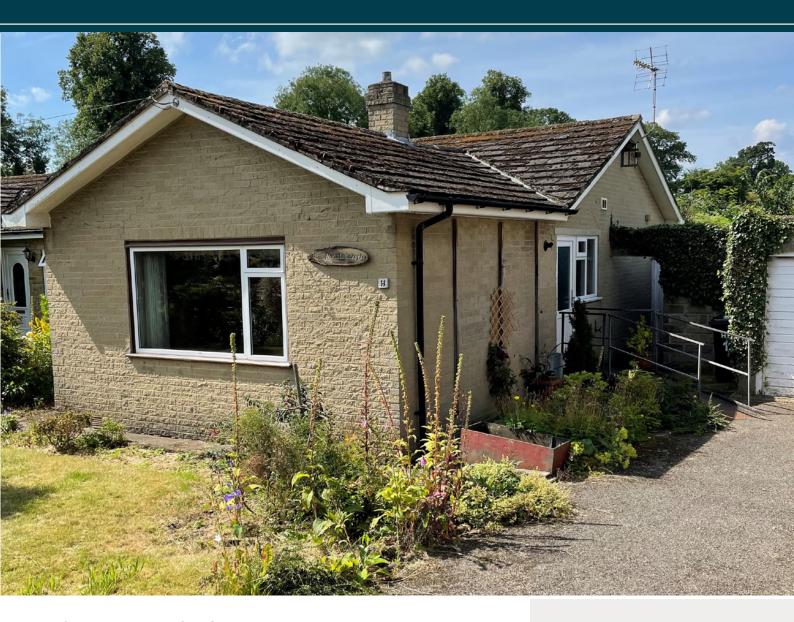

# Meadowcroft

II Swinburn Road, Masham, Ripon, HG4 4HU

A much sought after 3 bed, semi-detached bungalow with a front and rear garden, driveway and single garage with workshop to the side, situated on the edge of Masham overlooking fields and just a couple of minutes from the Market Square. No ongoing chain.

# Outside

There is a spacious front garden laid to lawn with stocked borders and mature planting. Front path leads to the front door and the driveway leads to the side entrance (with ramp, removable if not needed) and door into the kitchen. There is a single garage with an up and over door. The garage has a work bench at the rear and a separate work shop/store to the side. A gate leads through to the rear garden which is laid to lawn with stocked borders, mature planting, great views over the