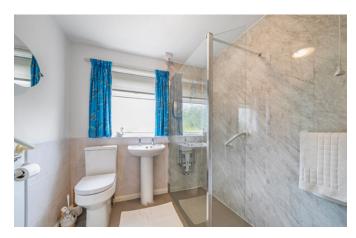

Bedroom I is situated at the rear of the property with views over the rear garden and views over the fields. There is an array of built-in wardrobes with a nest of drawers and vanity shelf above. Bedroom 2 is at the front with views over the rear garden and is currently used as a dining room. Bedroom 3 is at the rear with views over the garden and fields beyond. Shower room with walk-in shower, glass sides, pedestal wash handbasin, low level WC, heated towel rail, tiled floor and part-tiled walls.