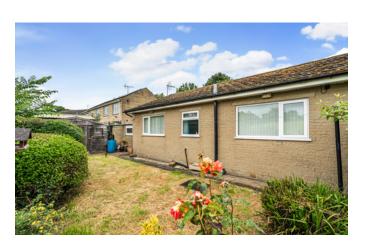

# Meadowcroft

II Swinburn Road, Masham, Ripon, HG4 4HU

A much sought after 3 bed, semi-detached bungalow with a front and rear garden, driveway and single garage with workshop to the side, situated on the edge of Masham overlooking fields and just a couple of minutes from the Market Square. No ongoing chain.

# Outside

There is a spacious front garden laid to lawn with stocked borders and mature planting. Front path leads to the front door and the driveway leads to the side entrance (with ramp, removable if not needed) and door into the kitchen. There is a single garage with an up and over door. The garage has a work bench at the rear and a separate work shop/store to the side. A gate leads through to the rear garden which is laid to lawn with stocked borders, mature planting, great views over the