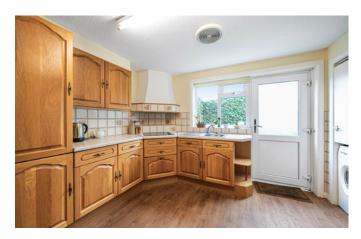

Ripon 9 ½ miles, Harrogate 20 ½ miles, AI 7 ½ miles, Northallerton Train Station 14 miles

**GUIDE PRICE** £340,000

Meadowcroft is approached via it's own driveway with a path leading to the front door. Front door leads into the hallway with a cupboard housing the electric meter and fuse box. Doors off lead to the sitting room with a feature electric fire with wooden mantle piece and surrounds with stone slipes and hearth, views over the front garden. Kitchen with a range of base and eyelevel units and good worktops with an insert single bowl, stainless steel sink unit and drainer, built-in electric hob unit with an extractor fan above, built-in electric oven, plumbing for a washing machine and cupboard housing the wall mounted gas boiler.