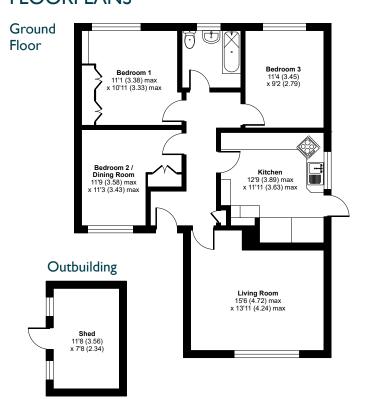

North East. The railway station at Northallerton is approximately 14 miles away and provides excellent access to the National Rail Network with direct links to London Kings Cross and Edinburgh.

The racecourses of Ripon, Thirsk, Catterick and York are all within easy distance. Swinton Park is situated "just down the road" and provides one of the best Luxury Hotels in North Yorkshire. Winners of many awards the hotel excels in fine dining as well as having a very well-respected cooking school and luxurious Spa. There is also a wonderful trekking centre based at Swinton with a golf course close by and the excellent shooting school at Warren Gill. The countryside around Masham offers delightful riding and walking opportunities and has many other local attractions.









# **FLOORPLANS**









#### **Services**

Mains water, electricity, gas and drainage.

#### Council Tax

Council tax is band "D" and payable to Yorkshire Council.

## Tenure and Possession

The property is offered for sale freehold and with vacant possession upon completion.

#### **Directions**

On entering Masham from Ripon after the bridge over The River Ure turn left into Silver Street. This leads past the Market Place and into Park Street. After a few hundred meters turn right into Swinton Terrace and carry on and take the second turning on the right into Swinburn Road. Meadowcroft (No.11) will be found a short distance along on the left.

### Viewing

Strictly by prior appointment through Giles Edwards Yorkshire Property Ltd, Tel: 01765 688 353.



# **Energy Performance**

Full certificate availab