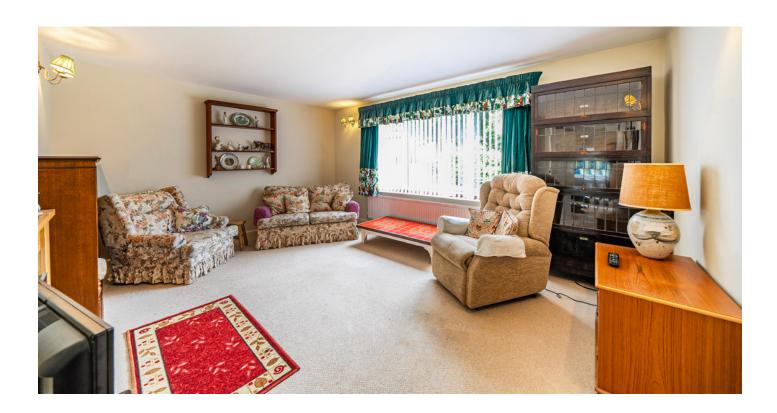

Ripon 9 ½ miles, Harrogate 20 ½ miles, AI 7 ½ miles, Northallerton Train Station 14 miles

**GUIDE PRICE** £340,000

Meadowcroft is approached via it's own driveway with a path leading to the front door. Front door leads into the hallway with a cupboard housing the electric meter and fuse box. Doors off lead to the sitting room with a feature electric fire with wooden mantle piece and surrounds with stone slipes and hearth, views over the front garden. Kitchen with a range of base and eyelevel units and good worktops with an insert single bowl, stainless steel sink unit and drainer, built-in electric hob unit with an extractor fan above, built-in electric oven, plumbing for a washing machine and cupboard housing the wall mounted gas boiler.