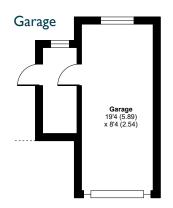

# Outside

There is a spacious front garden laid to lawn with stocked borders and mature planting. Front path leads to the front door and the driveway leads to the side entrance (with ramp, removable if not needed) and door into the kitchen. There is a single garage with an up and over door. The garage has a work bench at the rear and a separate work shop/store to the side. A gate leads through to the rear garden which is laid to lawn with stocked borders, mature planting, great views over the

# **FLOORPLANS**