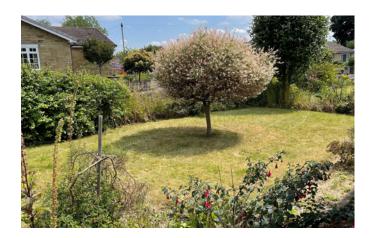

# Outside

There is a spacious front garden laid to lawn with stocked borders and mature planting. Front path leads to the front door and the driveway leads to the side entrance (with ramp, removable if not needed) and door into the kitchen. There is a single garage with an up and over door. The garage has a work bench at the rear and a separate work shop/store to the side. A gate leads through to the rear garden which is laid to lawn with stocked borders, mature planting, great views over the

fields and a large timber garden shed with electric and work surfaces.