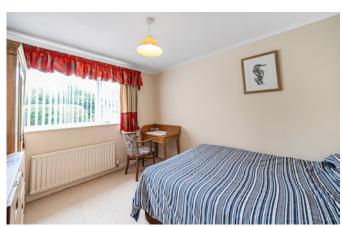

Bedroom I is situated at the rear of the property with views over the rear garden and views over the fields. There is an array of built-in wardrobes with a nest of drawers and vanity shelf above. Bedroom 2 is at the front with views over the rear garden and is currently used as a dining room. Bedroom 3 is at the rear with views over the garden and fields beyond. Shower room with walk-in shower, glass sides, pedestal wash handbasin, low level WC, heated towel rail, tiled floor and part-tiled walls.