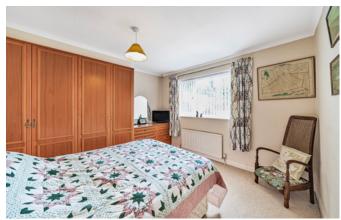

Bedroom I is situated at the rear of the property with views over the rear garden and views over the fields. There is an array of built-in wardrobes with a nest of drawers and vanity shelf above. Bedroom 2 is at the front with views over the rear garden and is currently used as a dining room. Bedroom 3 is at the rear with views over the garden and fields beyond. Shower room with walk-in shower, glass sides, pedestal wash handbasin, low level WC, heated towel rail, tiled floor and part-tiled walls.